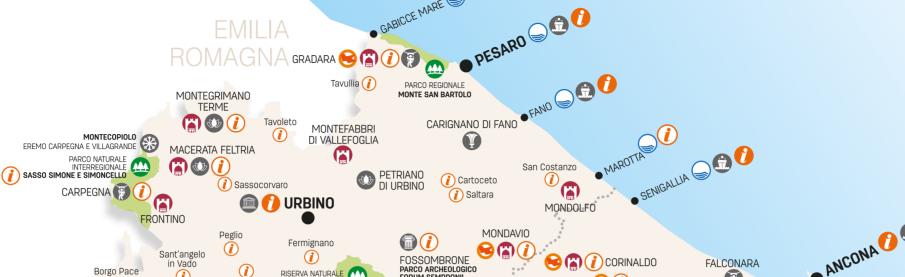

MERCATELLO

SUL METAURO

Apecchio (i)

PIOBBICO

PEDASO (

RISERVA REGIONALE SENTINA
(S. BENEDETTO DEL TRONTO)