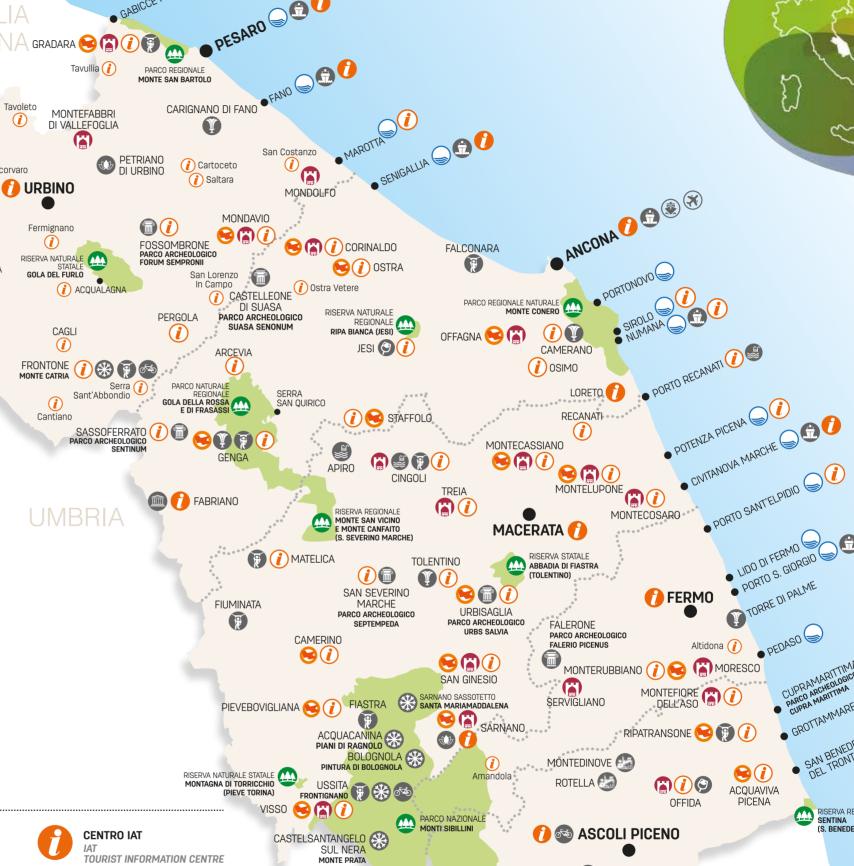

nd towns, that offer first class services and hospitality.



## PARCHI E RISERVE / PARKS AND RESERVES

- 2 Parchi Nazionali sono i pilastri dell'offerta naturalistica marchigiana.
- 4 Parchi Regionali che assieme alle riserve naturali, alle aree floristiche e alle foreste demaniali, costituiscono l'ossatura del patrimonio naturalistico marchigiano.
- 6 Riserve naturali che toccano territori diversi sia per contesto ambientale (il mare, l'entroterra) che per storia locale.
- 2 National Parks are the most striking parts of the Marche's territory.
- 4 Regional Parks are part of the protected areas of the region, besides the nature reserves, the floristic areas and the state forests.
- 6 nature reserves featuring different areas as regards the environment (sea, inland) and the local history



# LEGENDA / KEY



**BORGHI AUTENTICI D'ITALIA** BORGHI AUTENTICI D'ITALIA



PARCO ARCHEOLOGICO ARCHAEOLOGICAL PARK



TERME CON CENTRO BENESSERE SPAS WITH WELLNESS CENTRE





PORTO TURISTICO TOURIST PORT



**ENOTECA** WINE SHOP



PARCO ACQUATICO WATER PARK



PARCO AVVENTURA DIVERTIMENTO ADVENTURE PARK



IMPIANTI SCIISTICI

SKI RESORTS

CITTÀ UNESCO

UNESCO CITY



**PUNTO IAT** INFO POINT





PICENA

PEDASO (

RISERVA REGIONALE SENTINA
(S. BENEDETTO DEL TRONTO)